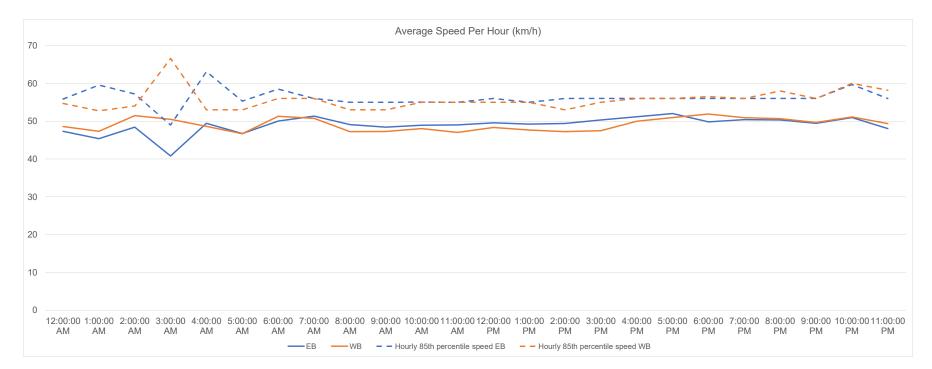

## Vehicle Speed Summary

| Station ID: | M0005-02      |    |
|-------------|---------------|----|
| Location:   | BURNSIDE RD W |    |
| Dates:      | 2023-02-25    | to |

between PROSPECT LAKE RD AND MUNICIPAL BOUNDARY 2023-03-03

| Movements | Average Speed | 85th Percentile Speed | 95th Percentile Speed |
|-----------|---------------|-----------------------|-----------------------|
| EB        | 50 km/h       | 56 km/h               | 60 km/h               |
| WB        | 49 km/h       | 55 km/h               | 60 km/h               |
| Combined  | 49 km/h       | 56 km/h               | 60 km/h               |